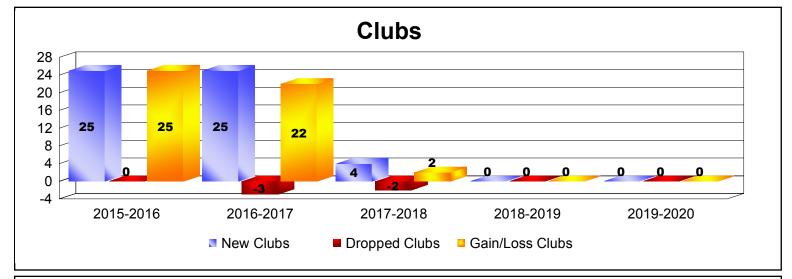

District 389

As of December 2019 Cumulative

| Year      | New<br>Clubs | Dropped<br>Clubs | Gain/<br>Loss<br>Clubs | New<br>Members | Charter<br>Members | Reinstate<br>Members | Transfer<br>Members | Total<br>Member<br>Added | Total<br>Members<br>Dropped | Gain/<br>Loss<br>Members |
|-----------|--------------|------------------|------------------------|----------------|--------------------|----------------------|---------------------|--------------------------|-----------------------------|--------------------------|
| 2015-2016 | 25           | 0                | 25                     | 428            | 824                | 8                    | 8                   | 1268                     | -626                        | 642                      |
| 2016-2017 | 25           | -3               | 22                     | 789            | 777                | 11                   | 17                  | 1594                     | -875                        | 719                      |
| 2017-2018 | 4            | -2               | 2                      | 687            | 246                | 23                   | 56                  | 1012                     | -1426                       | -414                     |
| 2018-2019 | 0            | 0                | 0                      | 170            | 40                 | 1                    | 39                  | 250                      | -841                        | -591                     |
| 2019-2020 | 0            | 0                | 0                      | 0              | 7                  | 0                    | 5                   | 12                       | -14                         | -2                       |
| Average   | 11           | -1               | 10                     | 415            | 379                | 9                    | 25                  | 827                      | -756                        | 71                       |