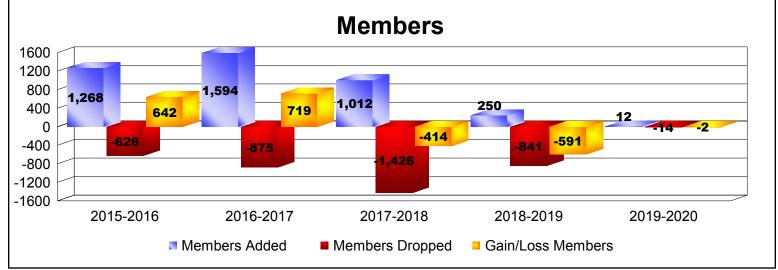

District 389

As of December 2019 Cumulative

| Year      | New<br>Clubs | Dropped<br>Clubs | Gain/<br>Loss<br>Clubs | New<br>Members | Charter<br>Members | Reinstate<br>Members | Transfer<br>Members | Total<br>Member<br>Added | Total<br>Members<br>Dropped | Gain/<br>Loss<br>Members |
|-----------|--------------|------------------|------------------------|----------------|--------------------|----------------------|---------------------|--------------------------|-----------------------------|--------------------------|
| 2015-2016 | 25           | 0                | 25                     | 428            | 824                | 8                    | 8                   | 1268                     | -626                        | 642                      |
| 2016-2017 | 25           | -3               | 22                     | 789            | 777                | 11                   | 17                  | 1594                     | -875                        | 719                      |
| 2017-2018 | 4            | -2               | 2                      | 687            | 246                | 23                   | 56                  | 1012                     | -1426                       | -414                     |
| 2018-2019 | 0            | 0                | 0                      | 170            | 40                 | 1                    | 39                  | 250                      | -841                        | -591                     |
| 2019-2020 | 0            | 0                | 0                      | 0              | 7                  | 0                    | 5                   | 12                       | -14                         | -2                       |
| Average   | 11           | -1               | 10                     | 415            | 379                | 9                    | 25                  | 827                      | -756                        | 71                       |