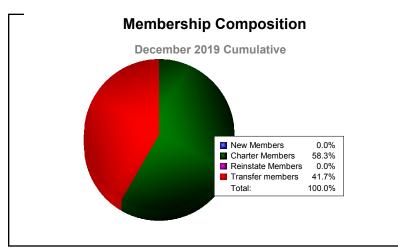

District 389

As of December 2019 Cumulative

| Year      | New<br>Clubs | Dropped<br>Clubs | Gain/<br>Loss<br>Clubs | New<br>Members | Charter<br>Members | Reinstate<br>Members | Transfer<br>Members | Total<br>Member<br>Added | Total<br>Members<br>Dropped | Gain/<br>Loss<br>Members |
|-----------|--------------|------------------|------------------------|----------------|--------------------|----------------------|---------------------|--------------------------|-----------------------------|--------------------------|
| 2015-2016 | 25           | 0                | 25                     | 428            | 824                | 8                    | 8                   | 1268                     | -626                        | 642                      |
| 2016-2017 | 25           | -3               | 22                     | 789            | 777                | 11                   | 17                  | 1594                     | -875                        | 719                      |
| 2017-2018 | 4            | -2               | 2                      | 687            | 246                | 23                   | 56                  | 1012                     | -1426                       | -414                     |
| 2018-2019 | 0            | 0                | 0                      | 170            | 40                 | 1                    | 39                  | 250                      | -841                        | -591                     |
| 2019-2020 | 0            | 0                | 0                      | 0              | 7                  | 0                    | 5                   | 12                       | -14                         | -2                       |
| Average   | 11           | -1               | 10                     | 415            | 379                | 9                    | 25                  | 827                      | -756                        | 71                       |